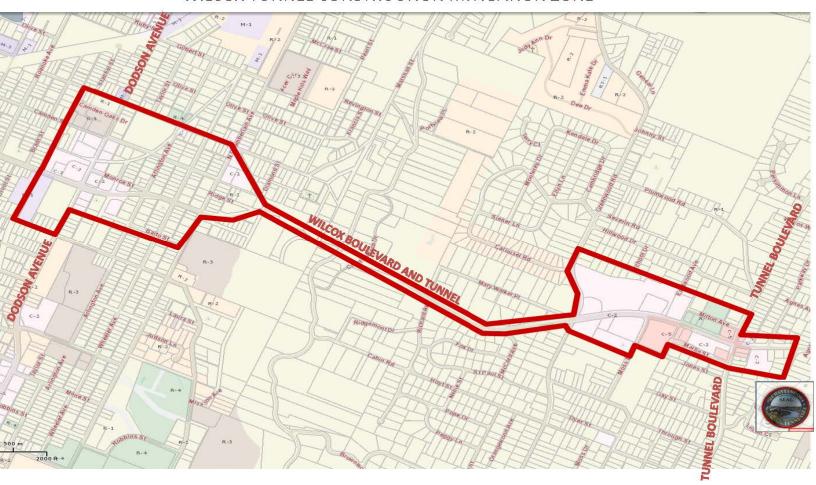

## WILCOX TUNNEL CONSTRUCTION MITIGATION ZONE

## **Eligibility for Small Business Construction Mitigation Grant**

- Small businesses with less than 50 employees
- Must be located within the red outline/zone on the map
- Must have been adversely affected by construction project lasting more than 90 days
- The Department of Economic & Community Development and the Chattanooga Department of Transportation will determine eligibility on a case-by-case basis
- ECD and CDOT will use the following criteria as a guide: construction duration, proximity to construction and severity of traffic disruption